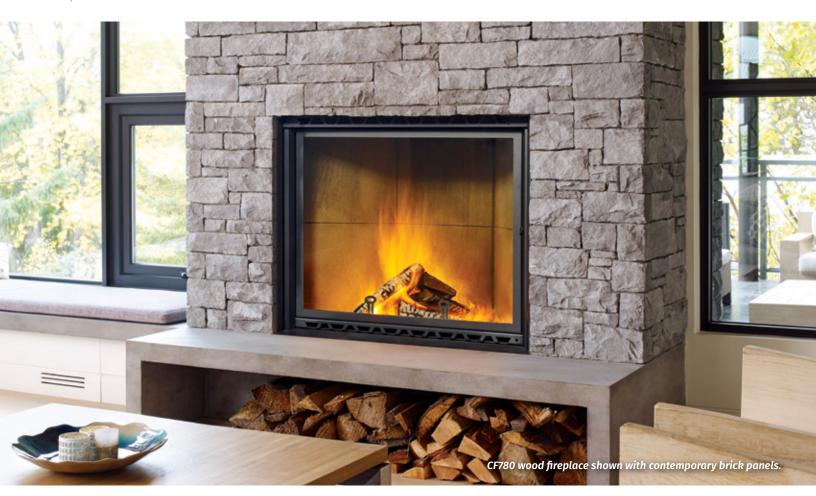

## REGENCY ALTERRA® CF780 Large Wood Fireplace

#### **STANDARD FEATURES**

- Easy to use: no air adjustment needed load it and leave it!
- Over 700 sq. in. of fire viewing area
- Clean edge finish puts the focus directly on the fire
- Guillotine style door slides into the chase
- Integrated safety screen can be pulled down when required, or discreetly hidden out of sight
- Stylish removable wooden door tool with strap
- Heavy gauge steel log retainers
- Designed to fit perfectly on any wall, including corners
- Door has been designed for cleaning and complete serviceability
- Top vent with standard 8 inch pipe

#### OPTIONS

- Customize the look by choosing from contemporary or traditional brick panels
- Outside air and flue damper can be closed when not in use, preventing cold air from coming into your home
- Approved to use with gas logs
- Various venting kits