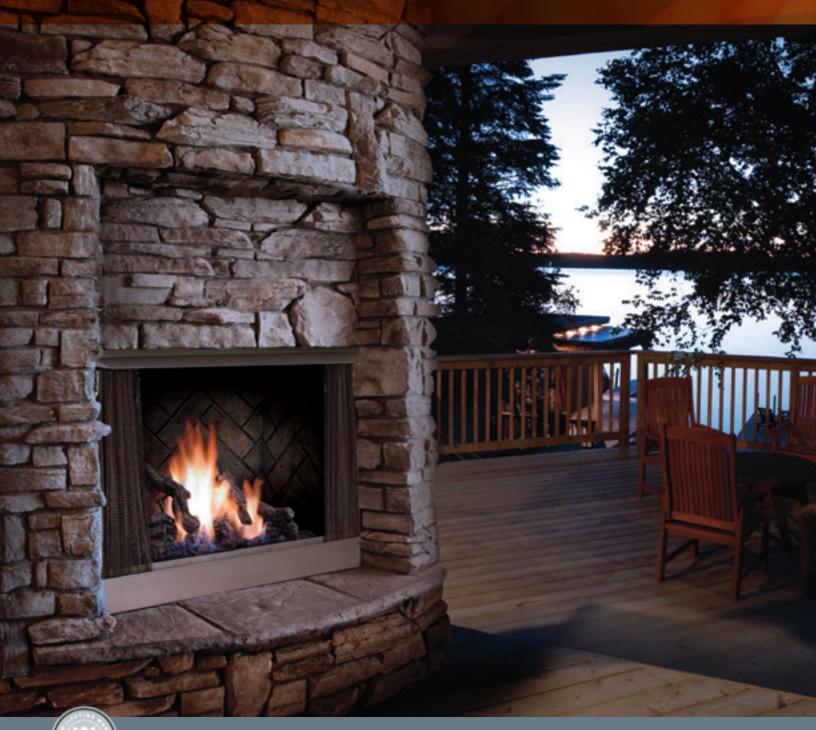

Model OFP42N Outdoor Fireplace – Natural Gas, LOGF37 Split Oak Log Set, OFP42RLT Traditional Brick Liner.

## Two fireplace choices and no venting required.