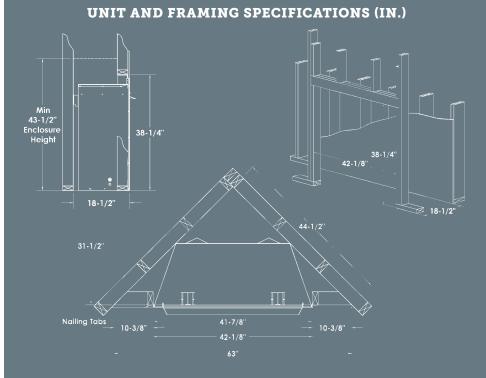

Refer to installation manual for additional details of framing specifications and clearances

CRAFTED ENTIRELY IN CANADA, EACH KINGSMAN FIREPLACE IS BUILT TO THE HIGHEST STANDARDS AND MADE TO LAST.

. CSA 4.96 US 2nd Edition, CGA CR97-003, CGA 2.17-M91