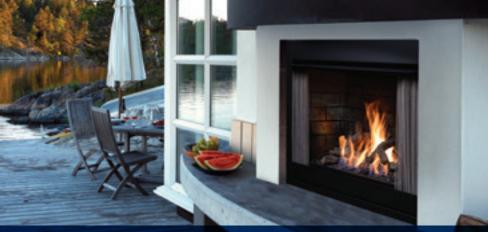

- Satin Coat with a Black Paint Finish and stainless steel pull screen. A great alternative when covering the front face with brick or other non combustible materials. (Satin coat steel is pretreated with a zinc coating for corrosion resistance and paint adhesion.)
- Stainless steel firebox, front and pull screens. Stainless steel provides a clean, contemporary and weather-resistant finish so that you canenjoy your fireplace for years to come.

#### **STANDARD FEATURES\***

- Hi/lo Millivolt valve with variable adjustment of flame and BTU
- A flame sensor that constantly monitors the pilot flame and provides 100% gas shut off if pilot is not sensed
- Stainless steel pull screen
- Lava Rock

#### Surround Stainless Steel

Remote Control

Log Set LOGF37 Log Set – Five Pieces

Weather Cover Stainless Steel or Black

Spark Assist Battery Operated Pilot Burner Ignitor

**Refractory Liner** Traditional or Herringbone